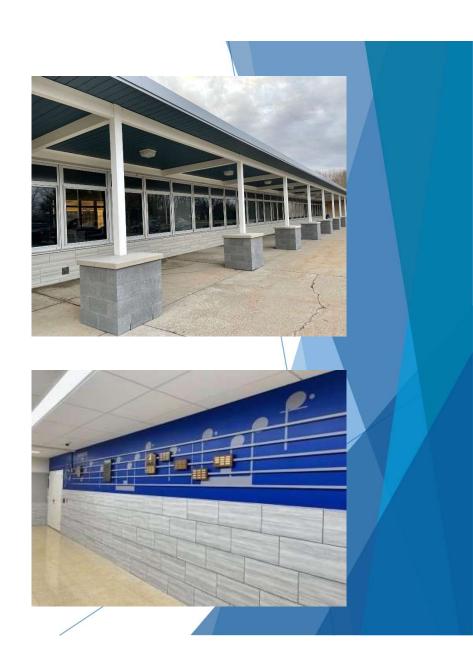

## Extra Work Completed High School

- Masonry Pier at Front Entrance
- ► Library Carpet Replacement
- Music Signage
- ► League Champions and Alumni Signage
- ▶ Technology Upgrades at Field
- ► Light Poles at New Access Road

## Extra Work Completed Early Childhood Center

- ► Parking Lot
- ▶ Main Office Renovations
- ► Business Office Renovations
- ► Light Poles at Entry Driveway