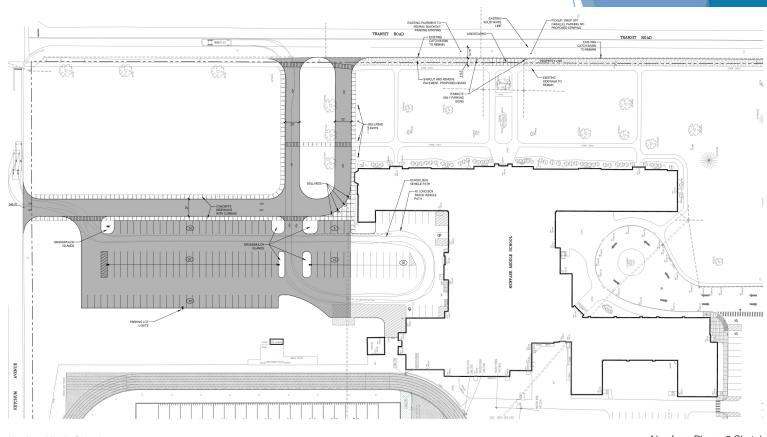

### Construction Progress Middle School

- ► Site Work
  - ▶ Parking Lot
  - ► Track

Newfane Middle School

Newfane Phase 2 Sketch

2700 Transit Rd, Newfane, NY 14108

- ► Early Childhood Center
  - ► Masonry

- ► High School
  - ► Masonry