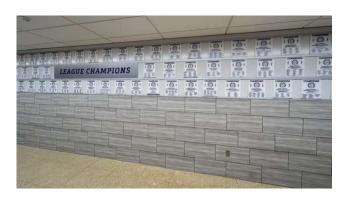

## Extra Work Completed High School

- Masonry Pier at Front Entrance
- ► Library Carpet Replacement
- Music Signage
- ► League Champions and Alumni Signage
- ▶ Technology Upgrades at Field
- ► Light Poles at New Access Road