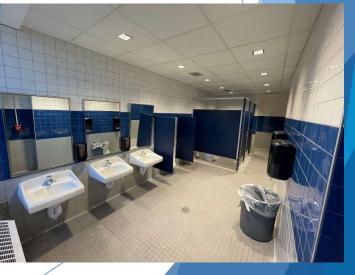

## Construction Progress Early Childhood Center

- Secured Entry Way
- Classroom UVs
- ► Toilet Rooms